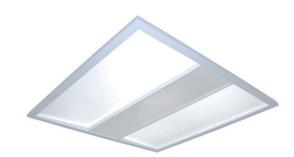

# eurolighting

The Corona is a versatile recessed LED luminaire with a centrally mounted TP(a) micro prism diffuser. Fitting into shallow ceiling voids of only 40mm deep and performing at over 100Lm/cw the product is ideal for all applications.

#### **TECHNICAL FEATURES**

U.V. stabilised diffuser
Fabricated steel body
TP(a) diffuser
Polycarbonate diffuser
Powder coated finish
RAL 9003 (white)
LED 4000°K
Suitable for 15-25mm exposed T grid ceiling

Mounting kits available (Plasterboard/Surface)

DIMENSIONS

Length: 595mm Width: 595mm