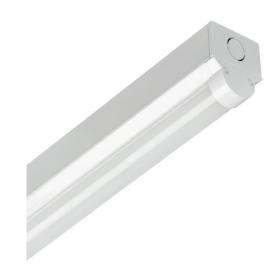

## **BATTEN**

# eurolighting

The Batten is a simplistic white surface linear fitting that sports an opal polycarbonate diffuser. Available in 1200 mm lengths, The Batten is also available with DALI and Emergency Options.

#### **TECHNICAL FEATURES**

4ft LED batten powered by Tridonic
ECA compliant 124llm/tcW
Aluminium body and integral gear tray
Opal polycarbonate diffuser
BESA and conduit entry points
Life L70/B50 @ 50,000 hours
DALI, dimming, and emergency options

#### **DIMENSIONS**

Length: 1200mm
Width: 55mm
Height: 60mm